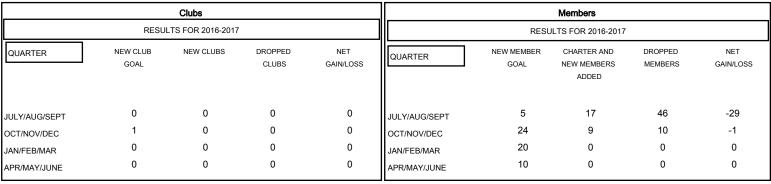

## GOALS AND ACTUAL NEW CLUBS CUMULATIVE

|      | CURRENT YEAR GOALS FOR NEW |
|------|----------------------------|
| МЕМВ | ERS                        |

CURRENT YEAR ACTUAL MEMBERS

- ▲ - LAST YEAR ACTUAL MEMBERS