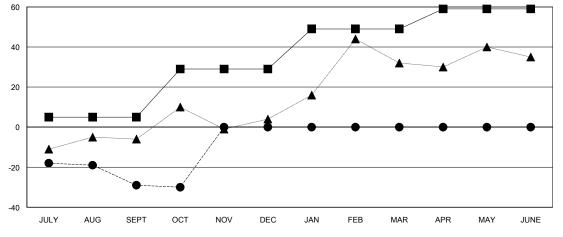

## GOALS AND ACTUAL NEW CLUBS CUMULATIVE

|      | CURRENT YEAR GOALS FOR NEW |
|------|----------------------------|
| МЕМВ | ERS                        |

CURRENT YEAR ACTUAL MEMBERS

- ▲ - LAST YEAR ACTUAL MEMBERS